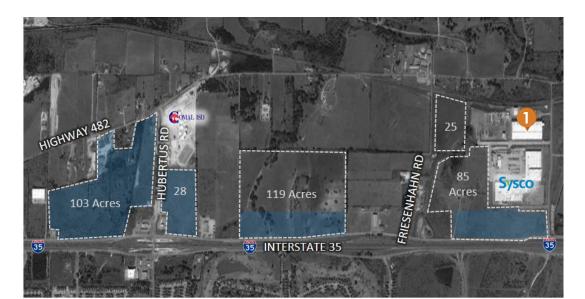

#### **Industrial Development In Process | 640,690 sf Total**

- Tri County Crossing, Buildings 3 (96,978 sf) and 4 (106,424 sf) are under construction
- Enterprise Buildings 4 (250,000 sf) and 6 (187,288 sf) are under construction