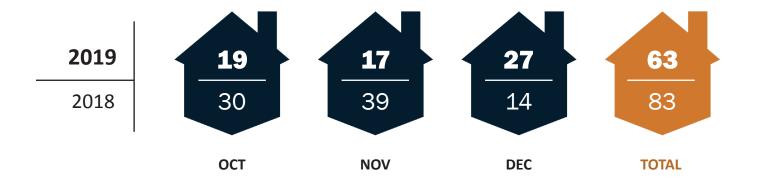

#### HOUSING

Number of new residential building permits issued by the City of Schertz' Building Inspections Division. The number of permits is 24.0% lower than those issued during the same period last year.