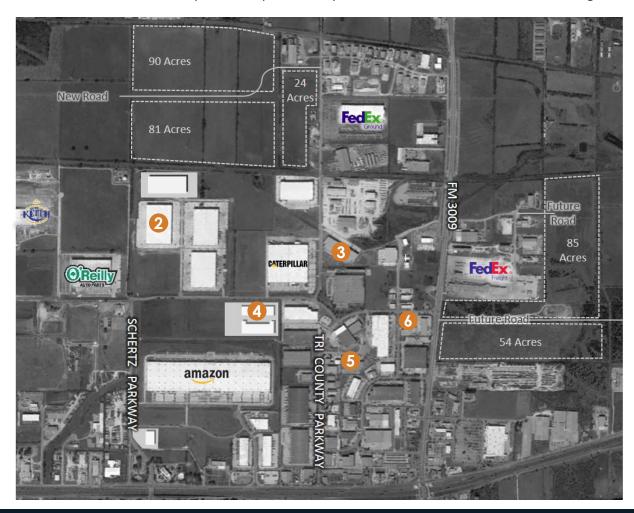

#### **Industrial Development In Process | 640,690 sf Total**

- Tri County Crossing, Buildings 3 (96,978 sf) and 4 (106,424 sf) are under construction
- Enterprise Buildings 4 (250,000 sf) and 6 (187,288 sf) are under construction