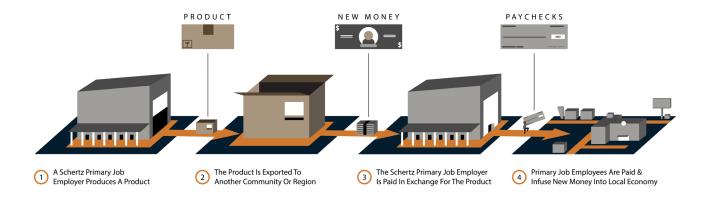

#### PRIMARY JOBS

One of the key elements of our mission involves **Primary Jobs** - jobs that produce goods/services for customers that are predominantly outside the region and defined by Local Government Code 501.002 (12). Primary Jobs create new money for our community by exporting products. Once an employer is paid for these Primary Job-produced goods/services, the new money is redistributed into the community through wages paid to employees; capital investments; tax payments to the City, local school districts, and counties; and through payments to local suppliers.

Schertz is fortunate to have a variety **Primary Job Employers** - companies that create Primary Jobs. In Schertz, examples of companies that create Primary Jobs are associated with our key industries of manufacturing, warehouse and distribution, and e-commerce because they export goods/services to regional, statewide, national, or international markets.

CalTex Protective Coatings is an example of a Schertz company that creates Primary Jobs. They manufacture sealants and other car-care detailing products. These products are exported to other markets, such as Kansas City, and new money is created in Schertz. This is what creates and maintains the flow of new wealth into our community.