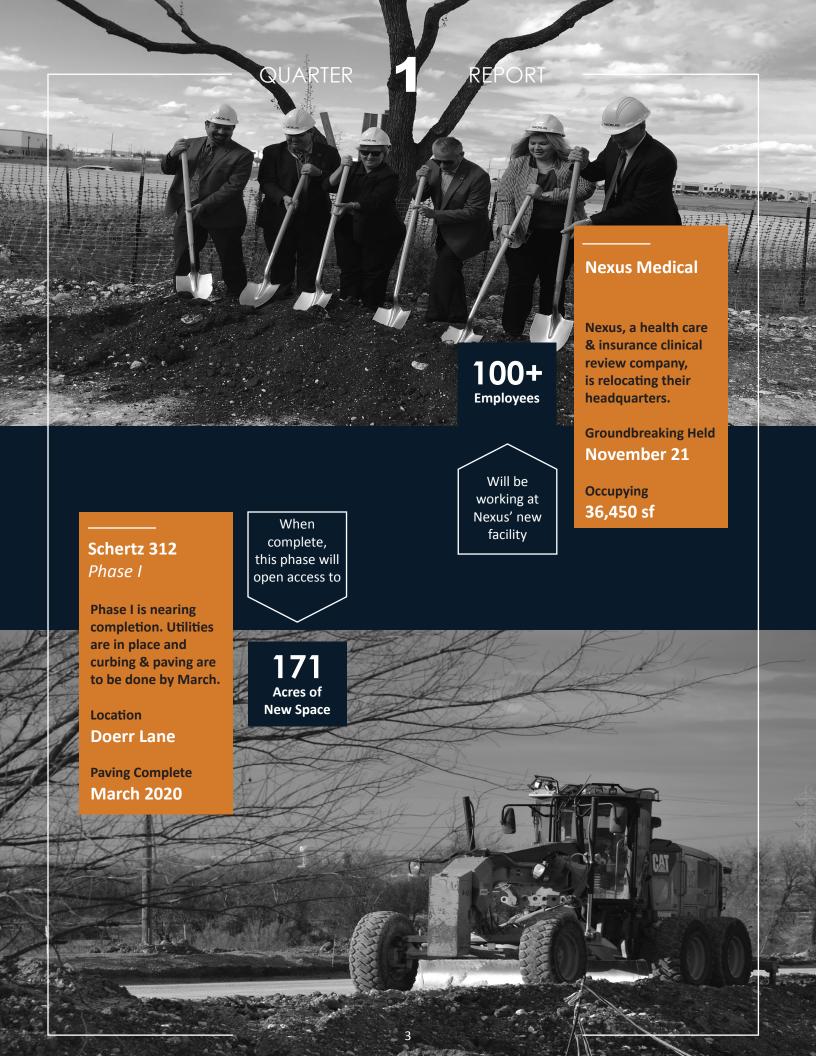

goods/services to regional, statewide, national, or international markets.

CalTex Protective Coatings is an example of a Schertz company that creates Primary Jobs. They manufacture sealants and other car-care detailing products. These products are exported to other markets, such as Kansas City, and new money is created in Schertz. This is what creates and maintains the flow of new wealth into our community.

On the other hand, an example of a business sector that does not create Primary Jobs is retail or medical. Purchases made at a local shopping center or payments made when visiting the doctor generally use existing money to pay for those goods or services. These businesses rely on new money that was created through the companies that generate Primary Jobs to fuel our local economy.





# REAL ESTATE

Annual comparison data for the Industrial sector for both the Schertz and San Antonio market.

| Schertz                    | Q1 (2019) | Q2 (2019) | Q3 (2019) | Q4 (2019) | Q1 (2020) |
|----------------------------|-----------|-----------|-----------|-----------|-----------|
| Average Asking Price (NNN) | \$5.38    | \$5.49    | \$5.48    | \$5.57    | \$5.59    |
| Inventory                  | 8,984,866 | 8,991,366 | 8,794,887 | 8,901,311 | 8,984,021 |
| Vacancy Rate               | 15.7%     | 13.5%     | 11.0%     | 9.4%      | 8.2%      |
| Net Absorption (sf)        | (362,371) | 198,301   | -         | 60,700    | 124,389   |

#### San Antonio

| Average Asking Price (NNN) | \$5.95     | \$5.77     | \$5.48     | \$5.44     | \$5.56     |
|--------------------------