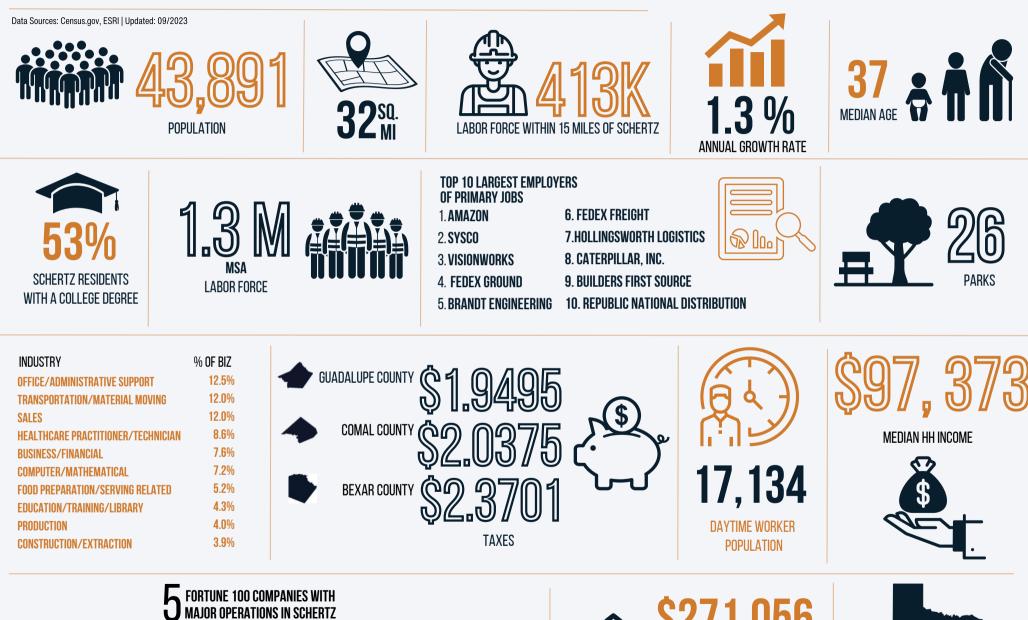

## SCHERTZ, TEXAS

The City of Schertz, Texas is a fast-growing community located in the northeast corner of San Antonio, adjacent to Randolph Air Force Base and on both the Interstate 35 and 10 corridors. Our proximity and premier access to San Antonio, Austin and Houston has fueled our recent growth. Since 2021, five Fortune<sup>®</sup> 100 companies, which include Amazon.com, Sysco, FedEx, UPS, and Caterpillar, have located or expanded in the community, doubling down on their reinvestments in Schertz. have collectively invested over half a billion dollars and constructed over three million square feet of space.

Schertz' residents are proud of our heritage that began in the 1840's when the Schertz family migrated to the area and established our vision for community service, and opportunity. Schertz was incorporated in 1958 and has grown rapidly ever since. Today, Schertz has approximately 43,000 residents. In effort to maintain our heritage and community vision, the city hosts four large community events each year, has set aside hundreds of acres of parks and recreation facilities and has built award winning regional facilities like the 31,000 square foot Schertz Library. Schertz is located within the top-rated public K-12 school districts that ensure our residents have access to the tools necessary for future career opportunities. Within a 15-mile radius of Schertz, there are over 413,000 workers that are well trained, dedicated, and available for new and growing businesses. Schertz continues to partner with our community college and workforce development office to ensure that Schertz' businesses have access to a variety of tools to help hire, train, and grow a workforce needed to allow businesses to succeed.

## SCHERTZ, TEXAS FAST FACTS

AMAZON

UPS

FED EX

SYSCO

**J56** 

**MEDIAN HOME VALUE** 

CATERPILLAR