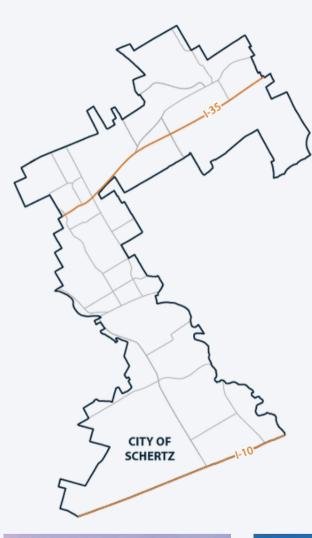

## SCHERTZ, TEXAS

The City of Schertz, Texas is a fast-growing community located in the northeast corner of San Antonio, adjacent to Randolph Air Force Base and on both the Interstate 35 and 10 corridors. Our proximity and premier access to San Antonio, Austin and Houston has fueled our recent growth. Since 2021, five Fortune<sup>®</sup> 100 companies, which include Amazon.com, Sysco, FedEx, UPS, and Caterpillar, have located or expanded in the community, doubling down on their reinvestments in Schertz. have collectively invested over half a billion dollars and constructed over three million square feet of space.