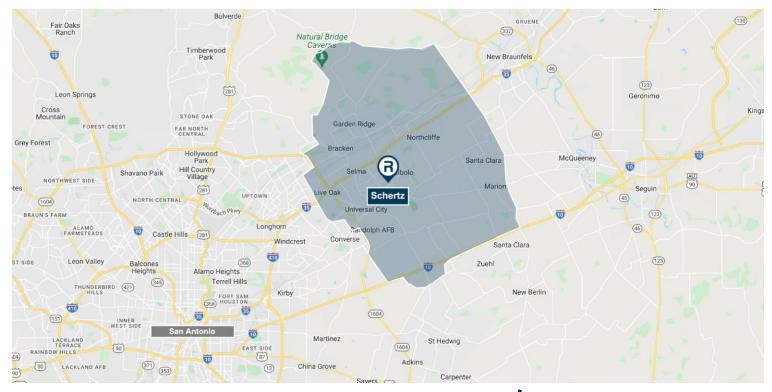

## Primary Retail Trade Area • Retail Market Profile

Schertz, Texas

| Population                     |               | Age   |
|--------------------------------|---------------|-------|
| 2010                           | 102,623       | 0 - 9 |
| 2022                           | 142,541       | 10 -  |
| 2027                           | 152,601       | 18 -  |
| Educational Attainment (%)     |               |       |
| Graduate or Professional       |               | 35 -  |
| Degree                         | 13.53%        | 45 -  |
| Bachelors Degree               | 22.53%        | 55 -  |
| Associate Degree               | 11.96%        | 65 a  |
| Some College                   | <u>22.18%</u> | Med   |
| High School Graduate (GED)     | 23.67%        | Ave   |
| Some High School, No<br>Degree | 3.95%         | Rac   |
| Less than 9th Grade            | 2.18%         | Whi   |
|                                |               | Blac  |
| Income                         |               | Ame   |
| Average HH                     | \$112,358     | Asia  |
| Median HH                      | \$92,796      | Nati  |
| Per Capita                     | \$40,716      | Oth   |
|                                |               | Ture  |